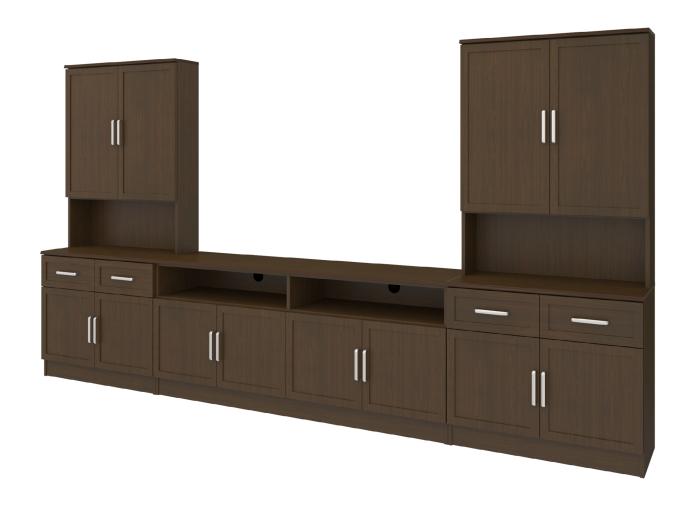

# lancaster Media Unit - 144"W

The Lancaster Media Console complete is designed to give you the ultimate in storage for flat screen display and related electronics. Provided access holes allow easy management of component wiring. This console combines a four door center cabinet with open shelves, the perfect place to store smart TV components. Other storage in this console includes two double door and drawer bases and two double door hutches.

Model: LAMUCSS12