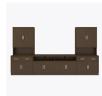

# lancaster Media Unit - 144"W

The Lancaster Media Console complete is designed to give you the ultimate in storage for flat screen display and related electronics. Provided access holes allow easy management of component wiring. This console combines a four door center cabinet with open shelves, the perfect place to store smart TV components. Other storage in this console includes two double door and drawer bases and two double door hutches.

Model: LAMUCSS12