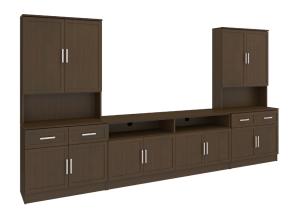

# lancaster Media Unit - 144"W

The Lancaster Media Console complete is designed to give you the ultimate in storage for flat screen display and related electronics. Provided access holes allow easy management of component wiring. This console combines a four door center cabinet with open shelves, the perfect place to store smart TV components. Other storage in this console includes two double door and drawer bases and two double door hutches.

## Statement of Line

120W 18D 80H

**LAMUCSS10** 120W 18D 80H

**LAMUCSD11** 132W 18D 80H

**LAMUCSS11** 132W 18D 80H

**LAMUCSD12** 144W 18D 80H

**LAMUCSS12** 144W 18D 80H