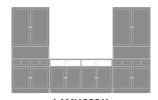

# lancaster Media Unit - 144"W

The Lancaster Media Console complete is designed to give you the ultimate in storage for flat screen display and related electronics. Provided access holes allow easy management of component wiring. This console combines a four door center cabinet with open shelves, the perfect place to store smart TV components. Other storage in this console includes two double door and drawer bases and two double door hutches.

Model: LAMUCSS12