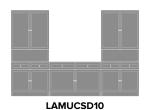

## Statement of Line

120W 18D 80H

**LAMUCSS10** 120W 18D 80H

**LAMUCSD11** 132W 18D 80H

**LAMUCSS11** 132W 18D 80H

**LAMUCSD12** 144W 18D 80H

**LAMUCSS12** 144W 18D 80H